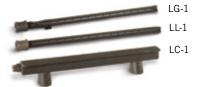

CHEC-1 CHARRED VALVE COVER

LOG LIGHTERS LG-1 Rigid Single Gas log lighter. LL-1 Gasaver Single Gas log lighter. LC-1 14" Cast Iron log lighter.

SD-24 STANDARD GRATE SX-24 HEAVY-DUTY GRATE

FF-04 FENDER (18", 24", 30")