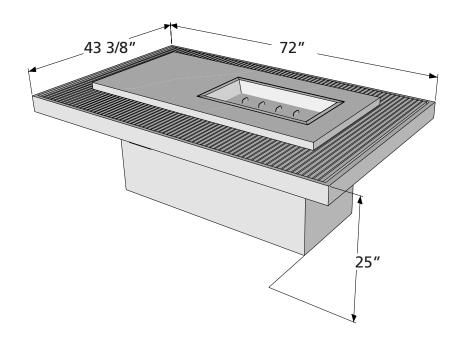

onyx super cast top
- Easy to maintain composite deck top
- High density powder coated metal base
- 12x 24 Stainless Steel Burner- UL Listed
- Burner produces up to 60,000 BTU's
- Stores 20 lb. LP Tank in base



## PRODUCT INFORMATION:

| ITEM      | ITEM CODE | RETAIL PRICE |
|-----------|-----------|--------------|
| Boardwalk | BOARDWALK | \$3199       |

### **OPTIONAL ACCESSORIES:**

| ITEM                            | ITEM CODE             | RETAIL<br>PRICE |
|---------------------------------|-----------------------|-----------------|
| Glass Guard for CF-1224         | GLASS GUARD-1224      | \$249           |
| Vinyl Cover                     | CVRCF-BRDWLK          | \$99            |
| Glass Burner Cover<br>1224 Grey | 1224-GREY-GLASS-COVER | \$69            |

## DIMENSIONS: