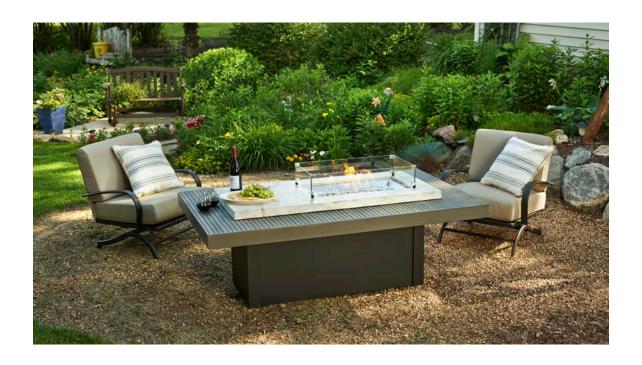

# BOARDWALK FIRE PIT TABLE

#### YOU'LL BE FALLING IN LOVE WITH THE BOARDWALK FIRE PIT TABLE

The marbleized white onyx super cast top coordinated with an easy to care composite deck brings that warm coastal look to your outdoor room. The Boardwalk brings versatility as both a table and fire pit. Whether you are entertaining a small or large group, you will be having some fun near the Boardwalk.

#### **FEATURES**:

- White onyx super cast top
- Easy to maintain composite deck top
- High density powder coated metal base
- 12x 24 Stainless Steel Burner- UL Listed
- Burner produces up to 60,000 BTU's
- Stores 20 lb. LP Tank in base